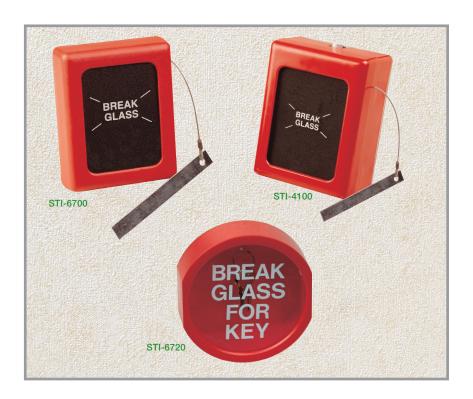

# MODELS AVAILABLE

STI-6720 Small Keybox STI-6700 Medium Keybox STI-4100 Large Keybox

**Accessories:** 

STI-6725Replacement Plexi glass (suitable for STI-6720)STI-6701Replacement glass (suitable for STI-6700)STI-C051Replacement glass (suitable for STI-4100)