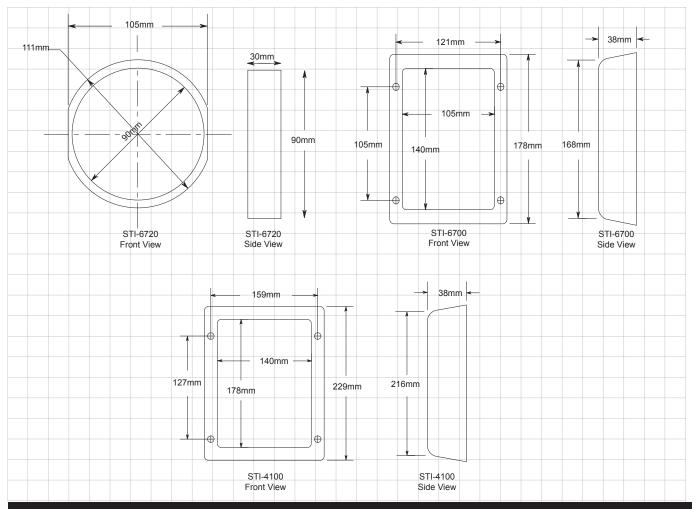

# STI Keyboxes

Dimensions and Technical Information

# MODELS AVAILABLE

STI-6720 Small Keybox STI-6700 Medium Keybox STI-4100 Large Keybox

**Accessories:** 

STI-6725Replacement Plexi glass (suitable for STI-6720)STI-6701Replacement glass (suitable for STI-6700)STI-C051Replacement glass (suitable for STI-4100)